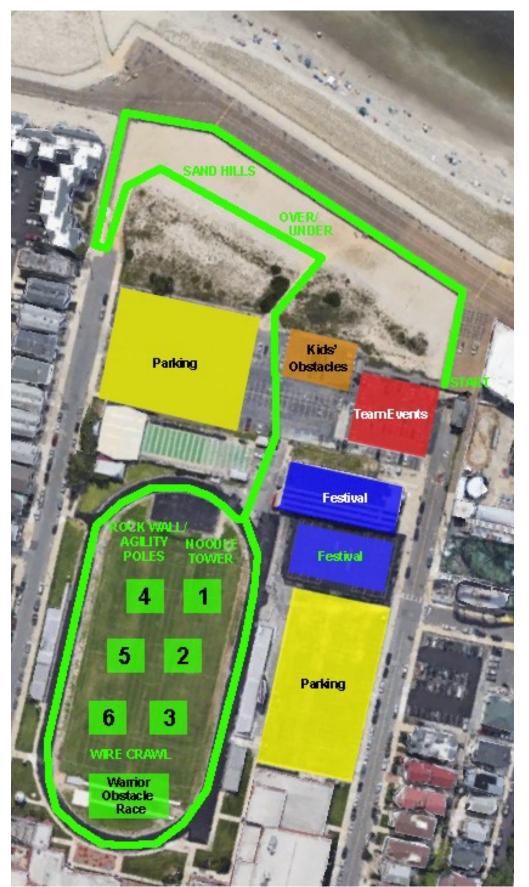

# Winter Warrior Obstacle Challenge

Start on Boardwalk ramp at 6th Street.

# **Beach Sand Hills**

#### Over/Under

Enter field before each loop through **Noodle Tower** 

#### 1. Tire Run

Exit via Rock Wall and Agility
Poles ... Run a lap

#### 2. Balance Beams

Exit via Rock Wall and Agility
Poles ... Run a lap

# 3. Floating Steps

Exit via Rock Wall and Agility
Poles ... Run a lap

Prior to stations 4-6, run to the opposite end zone and go through the **Wire Crawl** 

#### 4. Cargo Net Climb

Exit via Rock Wall and Agility
Poles ... Run a lap

## 5. Traverse Wall

Exit via Rock Wall and Agility
Poles ... Run a lap

### 6. Rope Wall

Exit via Rock Wall and Agility
Poles ... Run a lap

# Run a lap to the Finish Line!

Participants must complete 5 burpees after three failed attempts at any single obstacle.